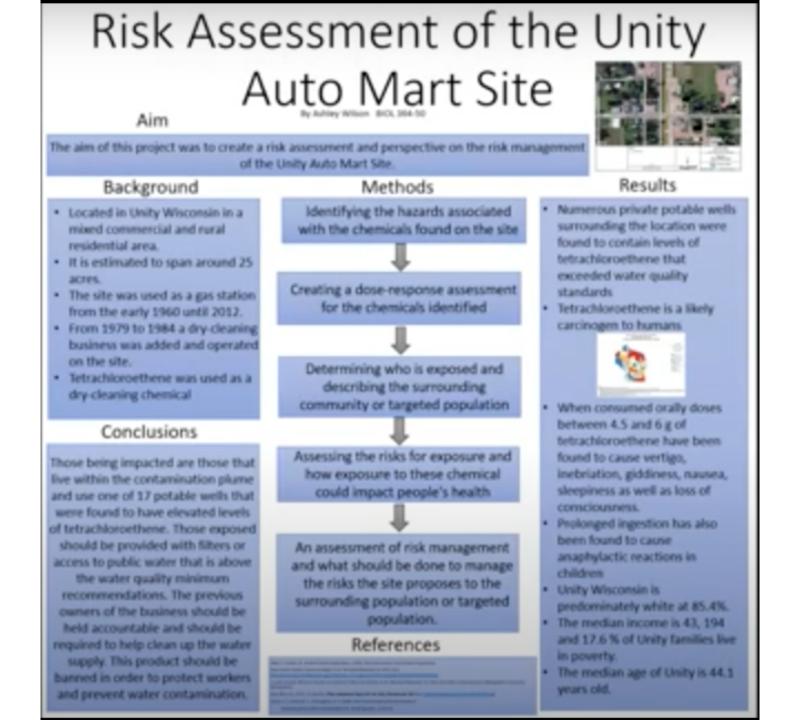

e Inquiry

Office of Student Research

Fall 11-15-2021

## **Risk Assessment of Unity Auto Mart**

Ashley Wilson

Follow this and additional works at: https://digitalcommons.longwood.edu/rci\_fall

Part of the Biology Commons

## **Recommended Citation**

Wilson, Ashley, "Risk Assessment of Unity Auto Mart" (2021). *Fall Showcase for Research and Creative Inquiry*. 143. https://digitalcommons.longwood.edu/rci\_fall/143

This Poster is brought to you for free and open access by the Office of Student Research at Digital Commons @ Longwood University. It has been accepted for inclusion in Fall Showcase for Research and Creative Inquiry by an authorized administrator of Digital Commons @ Longwood University. For more information, please contact hamiltonma@longwood.edu, alwinehd@longwood.edu.