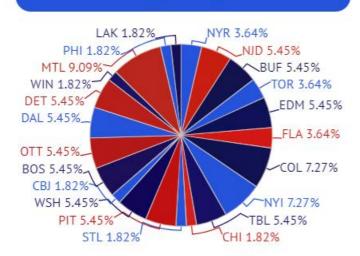

# NHL teams have never had the firstoverall pick

# (Anaheim, Calgary, Carolina, Minnesota, Nashville, San Jose, Vancouver, Vegas)

## First overall-picks by NHL team

In 1995, the NHL draft lottery was introduced, creating a system in which all teams that did not make the playoffs were in the running for the first-overall pick. The odds of receiving this pick are determined by where in the standings each team ended up. The odds for the 2020 draft are shown in the table below.