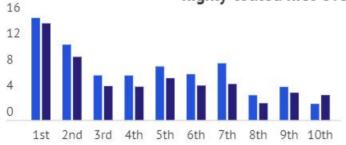

205%

On average, first-overall picks are 205% more valuable than other top-ten picks according to WAR statistics.

- WAR (Wins Above Replacement) \*
- xWAR (Expected Goals Above Replacement) \*

<sup>\*</sup> Advanced hockey statistics belong to evolving-hockey.com