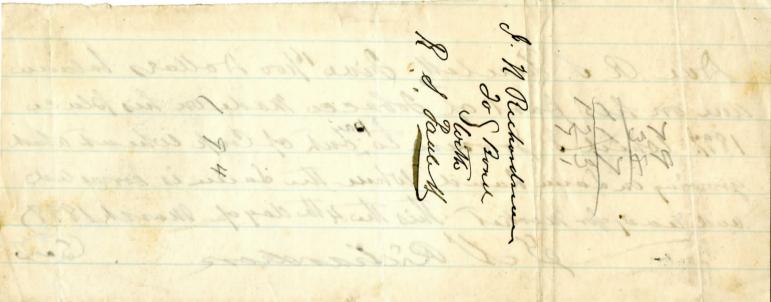

## Deed of trust, R.S. Paulett and G.H. Richardson, 1898

R. S. Paulett

G. H. Richardson

Follow this and additional works at: https://digitalcommons.longwood.edu/paulett\_business

Ave R S. Saulet Five Y100 Hollors balance due on his part of tobacco made on his place 1897. Which I proven to out of Cook wheat which growing on Low hand where The Lace is horouted and ready for market This The 4th day of Musch 1898 Sol Richardson Send